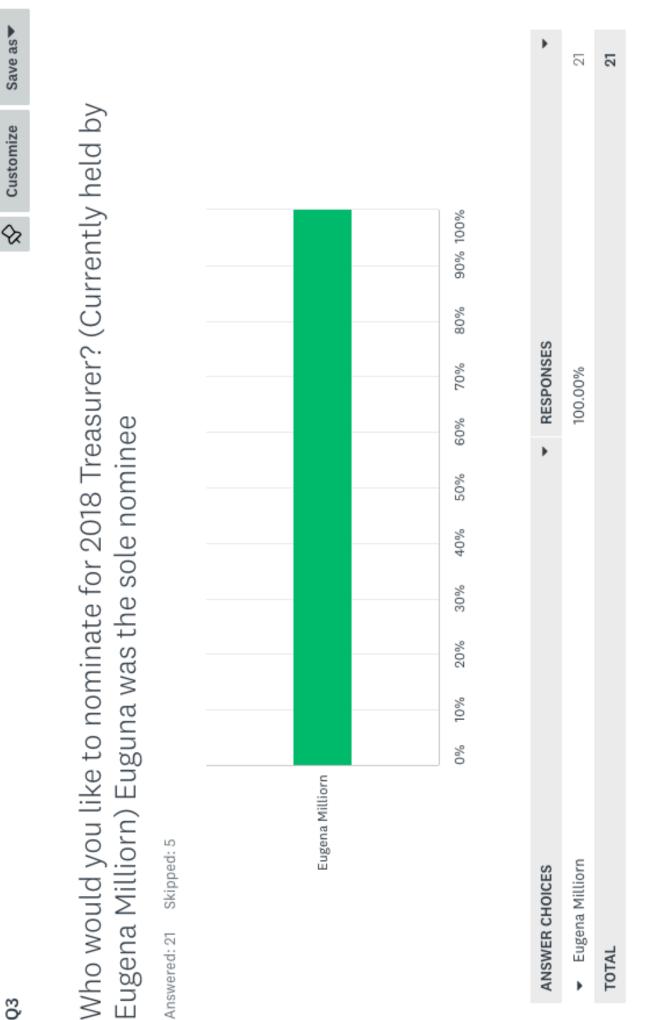

|                                                                               |                       |            |               |          | •              | 2                                      | 2                              | 16                                | 20    |  |
|-------------------------------------------------------------------------------|-----------------------|------------|---------------|----------|----------------|----------------------------------------|--------------------------------|-----------------------------------|-------|--|
|                                                                               |                       |            |               | 90% 100% |                |                                        |                                |                                   |       |  |
| ry?                                                                           |                       |            |               | 70% 80%  | RESPONSES      | 10.00%                                 | 10.00%                         | 80.00%                            |       |  |
| Secreta                                                                       |                       |            |               | 60%      | •              |                                        |                                |                                   |       |  |
| or 2018                                                                       |                       |            |               | 40% 50%  |                |                                        |                                |                                   |       |  |
| inate fc                                                                      |                       |            |               | 20% 30%  |                |                                        |                                |                                   |       |  |
| to nom                                                                        |                       |            |               | 0% 10%   |                |                                        |                                |                                   |       |  |
| Who would you like to nominate for 2018 Secretary?<br>Answered: 20 Skipped: 6 | Melanie<br>McLaughlin | Seth Kelly | Tammy Golding |          | ANSWER CHOICES | <ul> <li>Melanie McLaughlin</li> </ul> | <ul> <li>Seth Kelly</li> </ul> | <ul> <li>Tammy Golding</li> </ul> | TOTAL |  |